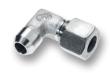

Elbow fittings WV

Male adaptor elbow fittings WEV

Adjustable elbow fittings with taper EWV/EWKO (45°/90°)

Adjustable male adaptor elbow fittings WEE

Bulkhead elbow fittings WSV

Banjo elbow fittings **ESWV** 