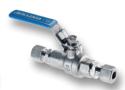

#### **Valves**

Non-return valves, doublesided female thread DRM

Non-return valves, doublesided cutting ring connect.

Non-return valves with male adaptor thread ERVV/ERVZ

High pressure ball valves HKS

Low pressure ball valves NKS