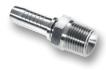

#### Hose couplings \_\_

Nipples with pipe connector, straight/45°/90°

Male adaptor nipples, with 24° taper ECEL/ECES

Nipples with taper, straight/45°/90° EDKOL/EDKL/EDKR

Male adaptor nipples, with 60° taper EAGR/EAGK