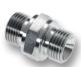

### Adaptors / Single parts \_

Straight adaptors EA/EAR

Reducing adaptors

Male threaded adaptor AD HN

Threaded sockets AD C

Threaded elbows AD FE

Locking screws VSI/VSS

Sealing rings O-RING/WD