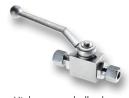

#### **Valves**

Non-return valves, doublesided female thread DRM

Non-return valves, doublesided cutting ring connect.

Non-return valves with male adaptor thread ERVV/ERVZ

High pressure ball valves HKS

Low pressure ball valves NKS