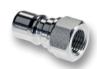

### Adaptors / Single parts \_

Straight adaptors EA/EAR

Reducing adaptors

Male threaded adaptor AD HN

Threaded sockets AD C

Threaded elbows AD FE

Locking screws VSI/VSS

Sealing rings O-RING/WD