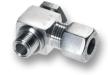

Elbow fittings WV

Male adaptor elbow fittings WEV

Adjustable elbow fittings with taper EWV/EWKO (45°/90°)

Adjustable male adaptor elbow fittings WEE

Bulkhead elbow fittings WSV

Banjo elbow fittings **ESWV** 